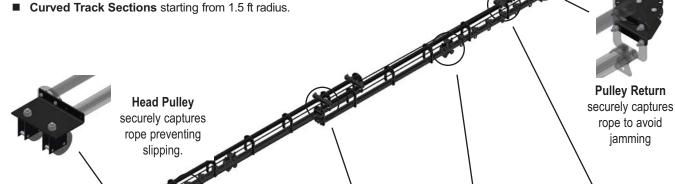

Runner

**Pulley Return** 

rope to avoid

jamming

Hall Stage

**Universal Fitting** allows connection to any surface or mount option.

The Hall Stage logo is a trademark and is used with the permission of Hall Stage Limited.