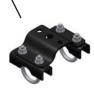

Overlap Clip

securely holds two

adjacent tracks

sections together

**Weighted Floor Pulley**